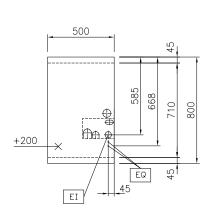

EI = Electrical inlet (power)
EQ = Equipotential screw

### Electric

Supply voltage:

**588379 (MATDEBEDAO)** 400 V/3N ph/50/60 Hz

Total Watts: 6 kW

**Key Information:** 

On Base;One-Side

Configuration: Operated
Working Temperature MIN: 80 °C
Working Temperature MAX: 350 °C
External dimensions, Width: 500 mm
External dimensions, Depth: 800 mm
External dimensions, Height: 700 mm
Net weight: 100 kg