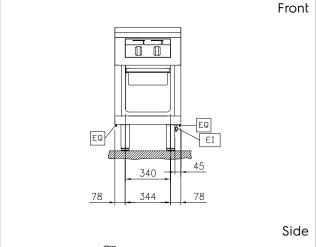

EI = Electrical inlet (power)
EQ = Equipotential screw

### Electric

Supply voltage:

**588379 (MATDEBEDAO)** 400 V/3N ph/50/60 Hz

Total Watts: 6 kW

**Key Information:** 

On Base;One-Side

Configuration: Operated
Working Temperature MIN: 80 °C
Working Temperature MAX: 350 °C
External dimensions, Width: 500 mm
External dimensions, Depth: 800 mm
External dimensions, Height: 700 mm
Net weight: 100 kg