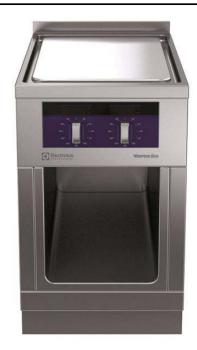

**588379 (MATDEBEDAO)** 

Electric Free-Cooking Top, one-side operated with backsplash

Configuration: Freestanding, one-side operated with backsplash.