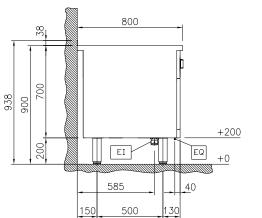

EI = Electrical inlet (power)
EQ = Equipotential screw

### Electric

Supply voltage:

**588379 (MATDEBEDAO)** 400 V/3N ph/50/60 Hz

Total Watts: 6 kW

**Key Information:** 

On Base;One-Side

Configuration: Operated
Working Temperature MIN: 80 °C
Working Temperature MAX: 350 °C
External dimensions, Width: 500 mm
External dimensions, Depth: 800 mm
External dimensions, Height: 700 mm
Net weight: 100 kg